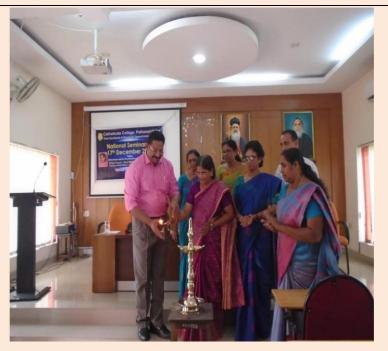

|                         |           | Flood Relief Activities at Nilamboor                 |
|-------------------------|-----------|------------------------------------------------------|
| 2019                    | Chemistry |                                                      |
| 18.12.2019              | Hindi     | National Seminar                                     |
| 18.01.2020              | Hindi     | National Seminar                                     |
| 20.06.2019              | Malayalam | Vayana vaaraghosham                                  |
| 05.07.2019              | Malayalam | Basheer Keshavadev Anusmaranam                       |
| 01.11.2019-08.11.2019   | Malayalam | Keralappiravi Agosham                                |
| 22.07.2019              | Physics   | National Seminar on Recent Trends in Nanotechnology  |
| 03.03.2020              | Physics   | National Science Day Celebrations-2020               |
|                         |           | Prof. V. I Joseph Memorial Lecture Series in Applied |
| 24.01.2020              | Physics   | Physics                                              |
| 23.01.2019              | Commerce  | Seminar on Course Work                               |
| 17.09.2019- 19.09. 2019 | Commerce  | Workshop on SPARK                                    |
| 9 November ,2019        | English   | Alumni Meet 2019                                     |
|                         |           | National Seminar on Research in Commerce and         |
| 14.03.2019              | Commerce  | Management                                           |
| 20.08.2019              | Commerce  | National Seminar on Scientific Research Process      |
| 27.09.2019              | Commerce  | World Tourism Day Celebration                        |