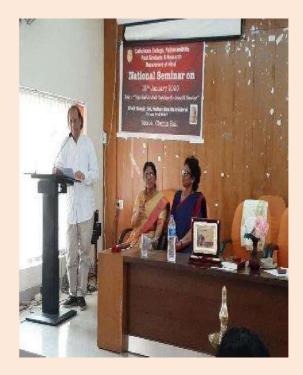

|                         |           | Flood Relief Activities at Nilamboor                 |
|-------------------------|-----------|------------------------------------------------------|
| 2019                    | Chemistry |                                                      |
| 18.12.2019              | Hindi     | National Seminar                                     |
| 18.01.2020              | Hindi     | National Seminar                                     |
| 20.06.2019              | Malayalam | Vayana vaaraghosham                                  |
| 05.07.2019              | Malayalam | Basheer Keshavadev Anusmaranam                       |
| 01.11.2019-08.11.2019   | Malayalam | Keralappiravi Agosham                                |
| 22.07.2019              | Physics   | National Seminar on Recent Trends in Nanotechnology  |
| 03.03.2020              | Physics   | National Science Day Celebrations-2020               |
|                         |           | Prof. V. I Joseph Memorial Lecture Series in Applied |
| 24.01.2020              | Physics   | Physics                                              |
| 23.01.2019              | Commerce  | Seminar on Course Work                               |
| 17.09.2019- 19.09. 2019 | Commerce  | Workshop on SPARK                                    |
| 9 November ,2019        | English   | Alumni Meet 2019                                     |
|                         |           | National Seminar on Research in Commerce and         |
| 14.03.2019              | Commerce  | Management                                           |
| 20.08.2019              | Commerce  | National Seminar on Scientific Research Process      |
| 27.09.2019              | Commerce  | World Tourism Day Celebration                        |