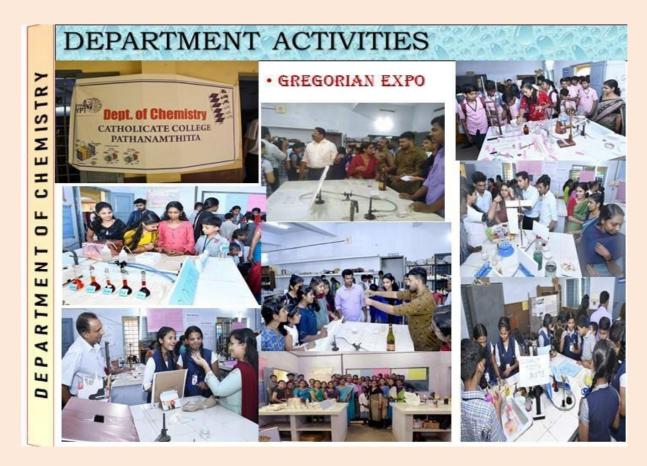

|
| 20.08.2019              | Commerce  | National Seminar on Scientific Research Process      |
| 27.09.2019              | Commerce  | World Tourism Day Celebration                        |

















#### POST GRADUATE & RESEARCH DEPARTMENT OF MATHEMATICS CATHOLICATE COLLEGE, PATHANAMTHITTA

## 

## SEMINAR ON HUMAN RIGHTS

As per U.G. (CBCS) V Semester Syllabus M.G. University 05 - 09 - 2019

#### 10.30 am - 12.30 noon

#### **RESOURCE PERSON**

Dr. Pratheep P. S Associate Professor in History Catholicate College, Pathanamthitta

#### **ORGANIZING COMMITTEE**

Dr. Mathew P. Joseph, Principal Dr. Renny P.Varghese, HoD Dr. Susha D. Dr. Beena Koshy, Co-ordinator Smt.Manju John

Contact: 8547435579



Flood relief activities at Nilambur, Dept of Chemistry





#### INTERNATIONAL OZONE DAY OBSERVANCE 2019

Organized By: Post Graduate Research Department of Botany, Catholicate College, Pathanamthitta

Sponsored By: Kerala State Council for Science, Technology and Environment

One Day Seminar on Ozone, Climate and The Montreal Protocol – 24th September 2019



Inauguration of the seminar by Mr. Jaidev G. IPS, District Police Chief, Pathanamthitta.



# Faculty participation in Seminars/Conferences and Symposia

| Name of the Teacher | Department | Level    |
|---------------------|------------|----------|
| Mary Mathew         | English    | Local    |
| Dr Asha Philipose   | English    | Local    |
| Steve Vincent       | English    | Local    |
| Divya Uthup         | English    | Local    |
| Anu Francis         | English    | Local    |
| J