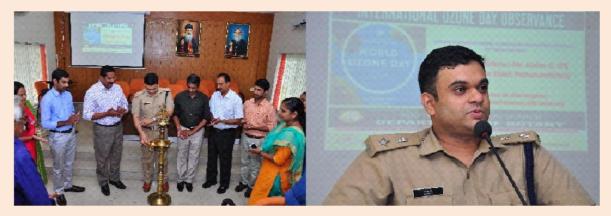

#### INTERNATIONAL OZONE DAY OBSERVANCE 2019

Organized By: Post Graduate Research Department of Botany, Catholicate College, Pathanamthitta

Sponsored By: Kerala State Council for Science, Technology and Environment

One Day Seminar on Ozone, Climate and The Montreal Protocol – 24th September 2019

Inauguration of the seminar by Mr. Jaidev G. IPS, District Police Chief, Pathanamthitta.