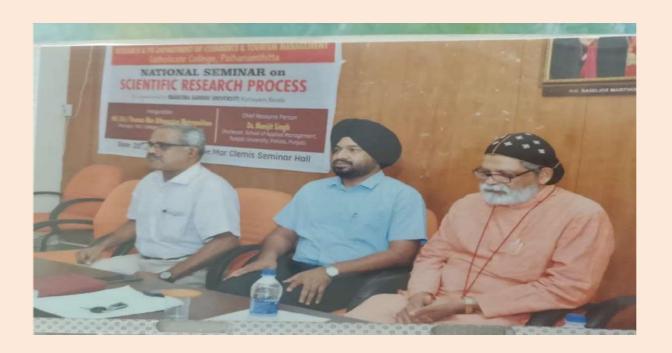

|                         |           | Flood Relief Activities at Nilamboor                 |
|-------------------------|-----------|------------------------------------------------------|
| 2019                    | Chemistry |                                                      |
| 18.12.2019              | Hindi     | National Seminar                                     |
| 18.01.2020              | Hindi     | National Seminar                                     |
| 20.06.2019              | Malayalam | Vayana vaaraghosham                                  |
| 05.07.2019              | Malayalam | Basheer Keshavadev Anusmaranam                       |
| 01.11.2019-08.11.2019   | Malayalam | Keralappiravi Agosham                                |
| 22.07.2019              | Physics   | National Seminar on Recent Trends in Nanotechnology  |
| 03.03.2020              | Physics   | National Science Day Celebrations-2020               |
|                         |           | Prof. V. I Joseph Memorial Lecture Series in Applied |
| 24.01.2020              | Physics   | Physics                                              |
| 23.01.2019              | Commerce  | Seminar on Course Work                               |
| 17.09.2019- 19.09. 2019 | Commerce  | Workshop on SPARK                                    |
| 9 November ,2019        | English   | Alumni Meet 2019                                     |
|                         |           | National Seminar on Research in Commerce and         |
| 14.03.2019              | Commerce  | Management                                           |
| 20.08.2019              | Commerce  | National Seminar on Scientific Research Process      |
| 27.09.2019              | Commerce  | World Tourism Day Celebration                        |