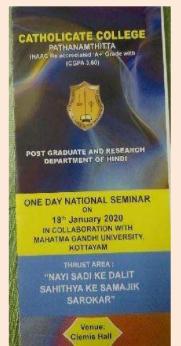

|                         |           | Flood Relief Activities at Nilamboor                 |
|-------------------------|-----------|------------------------------------------------------|
| 2019                    | Chemistry |                                                      |
| 18.12.2019              | Hindi     | National Seminar                                     |
| 18.01.2020              | Hindi     | National Seminar                                     |
| 20.06.2019              | Malayalam | Vayana vaaraghosham                                  |
| 05.07.2019              | Malayalam | Basheer Keshavadev Anusmaranam                       |
| 01.11.2019-08.11.2019   | Malayalam | Keralappiravi Agosham                                |
| 22.07.2019              | Physics   | National Seminar on Recent Trends in Nanotechnology  |
| 03.03.2020              | Physics   | National Science Day Celebrations-2020               |
|                         |           | Prof. V. I Joseph Memorial Lecture Series in Applied |
| 24.01.2020              | Physics   | Physics                                              |
| 23.01.2019              | Commerce  | Seminar on Course Work                               |
| 17.09.2019- 19.09. 2019 | Commerce  | Workshop on SPARK                                    |
| 9 November ,2019        | English   | Alumni Meet 2019                                     |
|                         |           | National Seminar on Research in Commerce and         |
| 14.03.2019              | Commerce  | Management                                           |
| 20.08.2019              | Commerce  | National Seminar on Scientific Research Process      |
| 27.09.2019              | Commerce  | World Tourism Day Celebration                        |