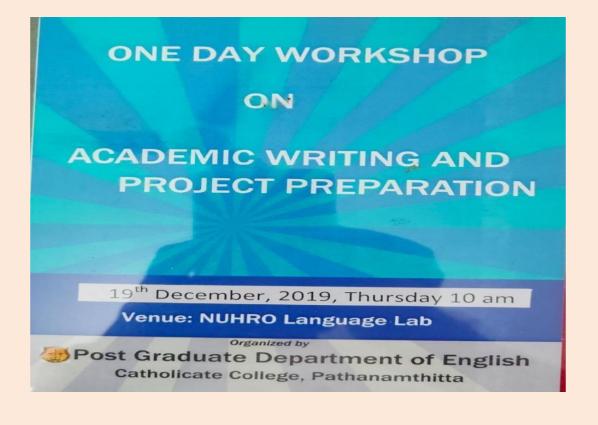

# Seminars/ Workshops Conducted by various Departments

| Date                  | Department | Seminars/ Workshops                                   |
|-----------------------|------------|-------------------------------------------------------|
| 27.09.2019-28.09.2019 | Botany     | National Workshop on Algal Taxonomy and Culturing     |
| 19.12.2019            | English    | Workshop on Academic Writing and Project Preparation  |
| 05.03.2020            | Chemistry  | Prof. V. T Thomas Memorial Academic Lecture           |
|                       |            | Inauguration of Lecture Series and Award Distribution |
| 10.01.2020            | Chemistry  | Ceremony                                              |
| 26.01.2019-28.01.2019 | Chemistry  | Sasthrapadam- Students' Lab Visit                     |
|                       |            | Gregorian Expo science exhibition for the Higher      |
| 2019                  | Chemistry  | Secondary school student                              |