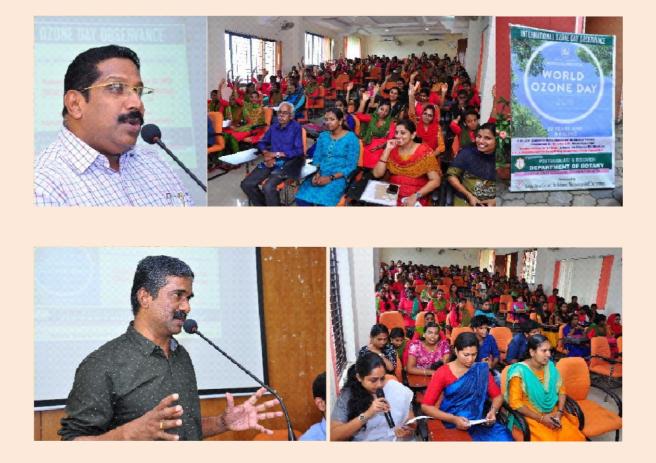

#### INTERNATIONAL OZONE DAY OBSERVANCE 2019

Organized By: Post Graduate Research Department of Botany, Catholicate College, Pathanamthitta

Sponsored By: Kerala State Council for Science, Technology and Environment

One Day Seminar on Ozone, Climate and The Montreal Protocol – 24th September 2019

Inauguration of the seminar by Mr. Jaidev G. IPS, District Police Chief, Pathanamthitta.